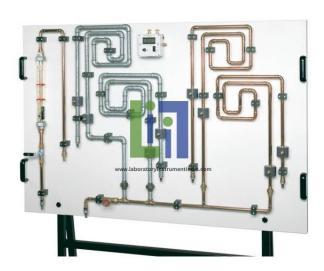

## **Description:**

The water flows through a pipe with a valve and flow meter before passing through the measured sections. The section under test is connected with a hose. It is possible to measure the pressure loss and to investigate the effects of material, surface roughness and flow rate. Four measured sections are fitted to the panel, each comprising ten elbows and bends in different layouts. The overall length of each section is the same.

## **Technical Specification:**

Flow rate measurement with rotameter

Water connections made using quick-release couplings

Pressure measurement with annular chambers with digital differential pressure manometer

Water feed via pressure reducing valve

Investigation of pressure loss in pipe fittings such as elbows and bends

4 Different measuring sections, 10 elbows/bends.

**Laboratory Instrument India**