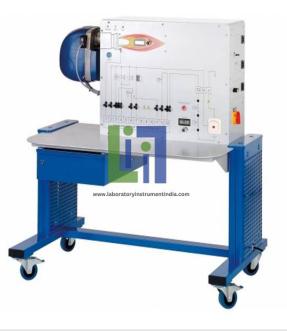

### **Description**:

Simulation model of a forced air gas burner and all burner operating states

Important electrical monitoring points on burner accessible via lab jacks and measuring bridge connectors for fault analysis

Fault simulation: 9 fault switches in lockable box

Additional actual system components: flame safeguard, gas pressure and air pressure control devices, ignition transformer, thermostat, safety temperature limiter, gas solenoid valves, fan motor, emergency switch heating system.

#### **Technical Specification :**

Fully automatic air forced gas burner for natural gas Connection load: approx. 160w Motor power: 70W Power: 15...45kw.