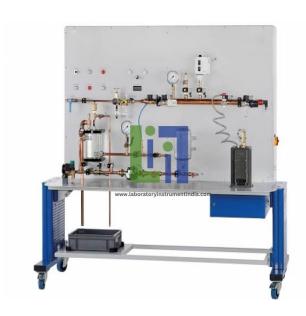

## **Description:**

Demonstration of the function of safety fittings in a closed water circuit with circulating pump and expansion vessel: air separator, quick-action ventilating valve, safety valve, flow switch, pressure reducing valve Investigation of heating safety fittings

Electrical heater for thermal safety fittings: temperature controller, thermal discharge safety device Demonstration of the function of safety fittings using compressed air: thermostatic valve, safety Pressure cut-out, safety valve, temperature controller, thermal discharge safety device.

## **Technical Specification:**

Pump

Max. Flow rate: 60L/min

Max. Head: 4m

Power consumption: 70W

Measuring Ranges Flow rate: 1...25l/min Pressure: 2x 0...10bar Temperature: 0...160°c

Thermal discharge safety device

Actuated at: 98°C

Pressure reducing valve: 1,5...6bar

Heater: 800W

Temperature controller: 70...100°C

Flow switch: 7,7...13,4L/min (increasing flow rate) Safety pressure cut-out: 1...10bar, adjustable

Safety valve: 2,4bar.