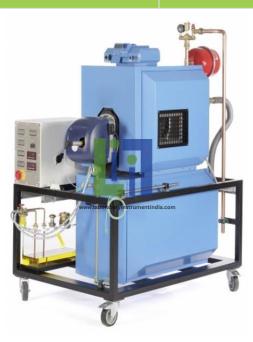

## **Description:**

Function of a boiler

Domestic water heater with circulating pump

Transparent oil tank with filling and bleed connections

Boiler casing equipped with 1 viewing window made of special glass

Digital display for oil admission pressure transmitter, sensors for temperature and flow rate

Fuel oil burner, natural gas burner and propane gas burner available as accessories.

## **Technical Specification:**

Pump

Power consumption: 60W

Max. Head: 4m

Max. Flow rate: 60L/min Domestic water heater: 160L Oil tank, transparent: 15L

Plate heat exchanger: 3kw, 10 plates Boiler safety group in accordance

2,5bar 50kw Boiler

Control unit with temperature limiter

Nominal rating: 18...21kw Measuring Ranges:

Gas pressure: 0...100mbar Oil pressure: 0...16bar Flow rate: 3...60L/min

Temperature: 1x 0...1.200°c / 1x -50...400°c / 8x 0...100°c.