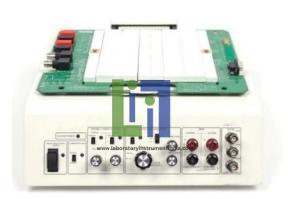

## **Description:**

NI ELVIS II Board

## **Technical Specification:**

Workstation consists of a prototyping board several other features that are essential for laboratory.

Circuit Design and Analysis for Learning Analog and Digital Electronics

NI ELVIS Series II workstation consists of a prototyping board-several other features that are essential for laboratory.

NI ELVIS II Board, NI ELVIS II Board Equipments, NI ELVIS II Board Tools, NI ELVIS II Board Tool Kits, NI ELVIS II Board Manufacturers, NI ELVIS II Board Suppliers from India, China, Kenya