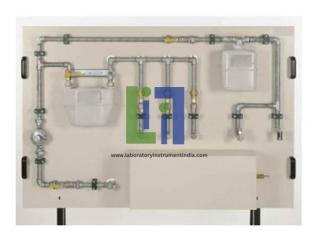

## **Description:**

Exercises on gas pipes

- 1 gas meter with 1 connection
- 1 gas meter with 2 connections
- 2 individually selectable pipe sections
- 1 pipe section as supply pipe with gas socket and gas connection with ball valve
- 1 pipe section for finding leaks.

## **Technical Specification:**

Gas Pressure Controller
Outlet pressure: 20mbar
Admission pressure: 350mbar

Leak testing device: max. 500mmWC.

Air Pressure Controller Outlet pressure: 0.01...0.6bar Max. Inlet pressure: 10bar.