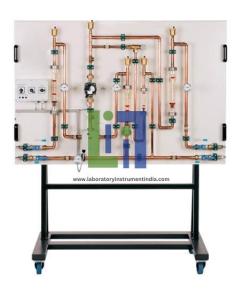

## **Description:**

Trainer on heating systems and plumbing

4 bimetallic dial thermometers

2 water connections for boiler dn 15

2 heating water connections dn 15

3-way mixing valve dn 20

Circulating pump

1 differential pressure overflow valve

4 rotameters

Water connections made using quick-release couplings.

## **Technical Specification:**

Three-way mixing valve Opening time: 100s Setting angle: 90°

Pump

Max. Flow rate: 60L/min Power consumption: 70W

Max. head: 4m Measuring Ranges Temperature: 0...100°C

Flow rate: 3x 150...1700l/h, 1x 40...400l/h