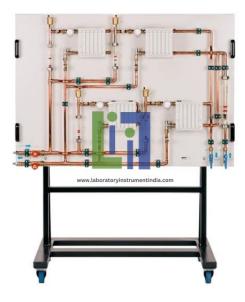

#### Description :

Trainer on heating systems and plumbing

2 water connections for boiler DN 15 2 cooling water connections DN 15

2 cooling water connections DN 15

4 radiators with thermostatic valve, air bleed and adjustable lock shield valve

Water connections made using quick-release couplings

5 rota meters.

# **Technical Specification :**

Measuring ranges Flow rate: 1x 0...1000L/h, 4x 0...300L/h Radiator Capacity: 3kW Plate heat exchanger with 10 plates.