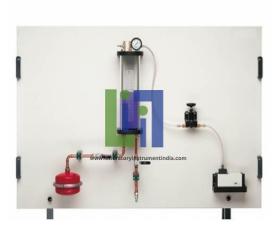

## **Description:**

Ball valve in connecting pipe between measuring tank and expansion vessel

Pressure controller for air with overpressure protection

Trainer on heating systems and plumbing

Small compressor for pressure generation

Adjustable safety valve

Measuring tank with scale

Expansion vessel

Manometer

Cutaway model of an expansion vessel.

## **Technical Specification:**

Expansion vessel

Filling pressure: 1.4bar

Volume: 2L Measuring tank

Max. pressure: 2.5bar

Volume: 3.75L Measuring Range Pressure: 0...2.5bar

Compressor

Final vacuum: 240mbar

Pressure controller for air, adjustable: 0.06...2bar

Power consumption: 65W Max. Pressure: 2bar Max. Flow rate: 11.5L/min.