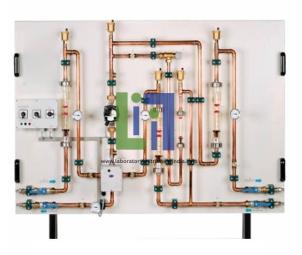

## **Description:**

Trainer on heating systems and plumbing

- 4 rotameters
- 4 bimetallic dial thermometers
- 2 water connections for boiler DN 15
- 4-way mixing valve DN 20
- 1 differential pressure overflow valve

Circulating pump

2 heating water connections DN 15

Water connections made using quick-release couplings.

## **Technical Specification:**

Pump

Max. Flow rate: 60L/min Power consumption: 60W

Max. head: 4m Measuring Ranges Temperature: 0...100°C

Flow rate: 3x 150...1600l/h, 1x 0...440l/h.

Four-Way Mixing Valve Opening time: 2min Setting angle: 90°.