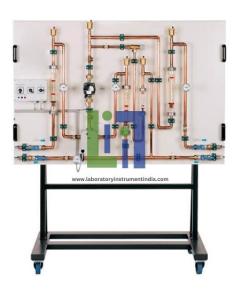

## **Description:**

Trainer on heating systems and plumbing

Water connections made using quick-release couplings

3-way mixing valve dn 20

2 heating water connections dn 15

Circulating pump

2 water connections for boiler dn 15

4 rotameters

4 bimetallic dial thermometers

1 differential pressure overflow valve

## **Technical Specification:**

Pump

Max. Flow rate: 60L/min

Max. head: 4m

Power consumption: 70W Measuring Ranges

Temperature: 0...100°C

Flow rate: 3x 150...1700l/h, 1x 40...400l/h

Three-way mixing valve Opening time: 100s Setting angle: 90° Dimensions And Weight LxWxH: 1650x700x1850mm Weight: approx. 112kg.