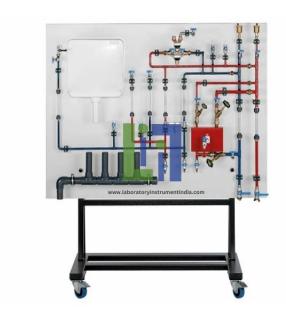

## **Description:**

Usage of original plumbing components

Pipe flushing in accordance

Transparent pipe fittings enable optimal observation of the flushing process

Cold water connection using hose

Alternative accessories: flushing compressor (not included)

Contaminants can be introduced into the pipe system via filling openings that can be shut off.

## **Technical Specification:**

Recommended flow pressure: 1...5bar Automatic mixer, thermostatic mixer

Max. Water temperature: 80C, with temperature

Min. Flow rate: 5L/min

Safety stop

Quick-action bleed valve

Safety valve on the hot water preparation unit

Two handle mixer

Safety fittings

Pipes: Cu / transparent plastic Simulated hot water preparation

10x hose connection with quick-release coupling

2x cold water connection: Geka coupling 1.