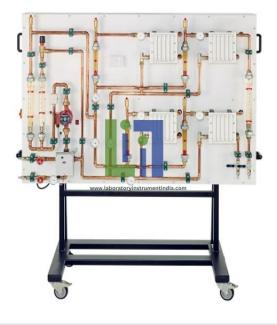

#### **Product Name :** Domestic Heating Circuit Training Panel L

## **Description :**

Trainer on heating systems and plumbing

Threaded heater element with switch cabinet

Pressure vessel

1 system of safety devices with pressure reducing valve, shut-off valve, test connections and non-return valve, manometer connection and safety valve

2 spring tube manometers

Thermal discharge safety device

1 bimetallic dial thermometer

2 blow-off lines, 1 filler pipe, 1 drain.

## **Technical Specification :**

Measuring Ranges: Pressure: 0...10bar Temperature: 0...120°c Pressure vessel made of steel Volume: approx. 5l Max. operating pressure: 7,8bar Threaded Heater Element: Power: 3kw Protective system: IP 65 Setting range of pressure reducing valve: 1,5...6bar Thermal discharge safety device: actuated at 95°C.