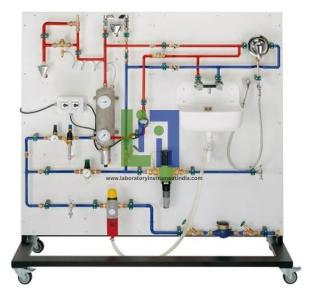

#### **Description :**

Hot water circuit with system of safety devices, pressure vessel with heater, pressure reducing valve, non-return valve, circulating pump with timer, outlets

Drain system on rear of panel, drain pipe dn 40 with high temperature stability

System divided into cold water side, hot water side, drain system

Cold water circuit with water meter, pressure reducing valve, angle-seat valve, system separator, outlets Single handle mixer, two handle mixer, shower sprinkler, pipe vents

Familiarisation with the most important components in a drinking water installation.

#### **Technical Specification :**

Vane impeller water meter DN20: 2.5m<sup>3</sup>/h System of safety devices, 6bar Backflow preventer Euro system separator BA, hazard class 4 Thermal discharge safety device: 95°C Threaded heater element 3kW (in pressure vessel) Pressure reducing valve Shut-off valve. Measuring Range Pressure: 3x 0...10bar Pump Max. Flow rate: 640L/h Max. Head: 1,4m