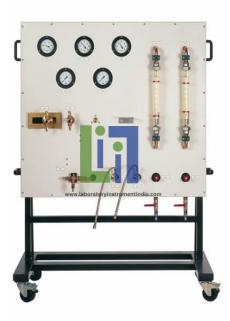

## **Description:**

Investigating the most common sanitation fittings

Possibility to test different fittings simultaneously

Facilities for hot and cold water supply using quick-release couplings

Flushing valve

2 Bourdon tube manometers

2 rotameters

Two handle mixer as water tap

Two handle mixer for a shower

2 adjustable pressure reducing valves

3 dial thermometers.

## **Technical Specification:**

Pressure reducing valve

Outlet pressure: 1,5...6bar, up to 70°C

Max. Initial pressure: 25bar

Flushing valve

DN 20

1,2...5bar

Measuring Ranges Flow rate: 160...1600L/h Temperature: 0...100°c Pressure: 0...6bar