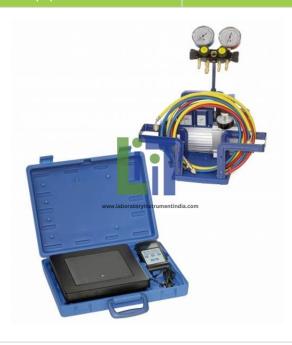

## **Description:**

Manometer for intake and high pressure with temperature scale for refrigerant R134a

High pressure and intake pressure connections

4-valve assembly aid

Pulsation-damped manometer for intake pressure, high pressure; vacuum meter

Portable Equipment

Vacuum pump and filling balance

## **Technical Specification:**

Intake volume: 66L/min, final vacuum: 0,02mbar

Vacuum Pump: Motor Power: 0,25kw,

Measuring Ranges High Pressure: 0...31bar Intake Pressure: -1...8bar Vacuum: 0...1000mbar.