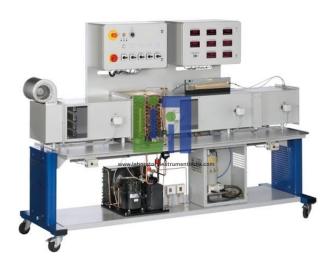

## **Description:**

Determination of the volumetric air flow rate by differential pressure measurement using an inclined tube manometer

Combined sensors for the air humidity and temperature before and after each stage

Effect of typical air conditioning system components on the conditioning of room air

All components can be switched on and off individually

Sensor for the pressure and temperature of the refrigerant

Software with representation in the log p-h and h-x diagram

Air conditioning system with open air duct

Air conditioning system with air cooler, steam humidifier, fan, air preheaters and reheaters.