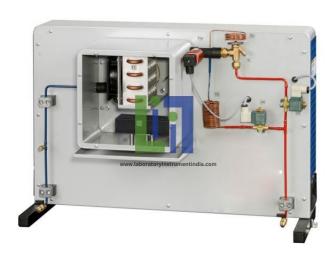

## **Description:**

Model of a refrigerator to plug onto the base unit

Electric heater to generate the cooling load

Expansion elements selectable via solenoid valves: expansion valve or capillary tube

Training system with hsi technology

Chamber with transparent front

Sensors to record temperature and pressure

Refrigeration chamber with evaporator, fan and cooling load

Operation of solenoid valves, fan, heater and fault simulation via software.

## **Technical Specification:**

Refrigeration chamber, LxWxH: 270x270x220mm

Capillary tube: length 2m

Electric PTC heater as cooling load: 210W

Measuring Ranges: Pressure: -1...9bar

Temperature: 3x -50...50°c.