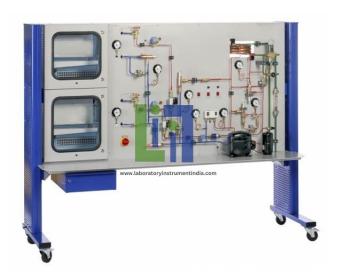

## **Description:**

Evaporator selectable via solenoid valves

Adjustable electric heater in the refrigeration chambers as cooling load

Pressure measurement at all relevant points in the system

2 refrigeration chambers: refrigeration and freezing stage

Water-cooled coaxial condenser.

## **Technical Specification:**

Compressor according

Refrigeration capacity: 990W at -5/55°C

Receiver: 1,3L

Power consumption: 685W Cooling load: 0...500W

Measuring ranges

Flow rate water: 20...250l/h

Flow rate refrigerant: 1x 1...11,5l/h; 1x 2...27l/h

Pressure: 5x -1...9bar / 3x -1...24bar

Temperature: -50...300°C.