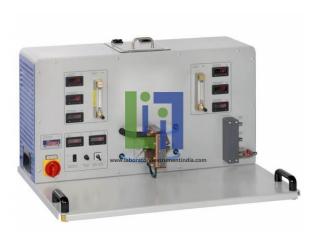

## **Description:**

Electrical power freely adjustable via potentiometer

Flow meter measurement of the water flows via rotameters

Digital displays for temperature, current and voltage

Functional model of a Peltier refrigeration system

Water-cooled Peltier element

Shared water circuit for heating and cooling with tank, pump and flow meters

Experimental unit with clear design of all components at the front.

## **Technical Specification:**

Peltier Element

Max. Refrigeration capacity: 191,4w

Max. Voltage: 16,9v

Hot side temperature: 50C

Max. Temperature difference: 77,8k

Max. Current: 22,6a

Water tank Content: 7L Pump

Power consumption: 120W

Max. head: 30m

Max. Flow rate: 1000L/h Measuring ranges

Flow rate: 1x 2...27L/h, 1x 10...105L/h

Current: 0...20a Voltage: 0...200v

Temperature: 2x -30...80°c, 4x 0...100°c.