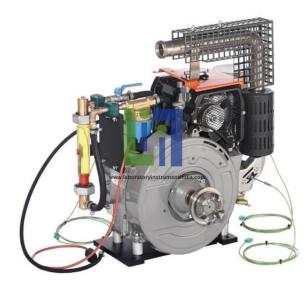

## **Description :**

Engine complete with fuel hose and exhaust gas temperature sensor Cooling water circuit with circulating pump, flow meter and temperature sensors Water-cooled single-cylinder four-stroke diesel engine with swirl chamber for installation . Force transmission to brake via elastic claw coupling Fuel hose with self-sealing quick-release coupling Engine mounted on base plate.

### **Technical Specification :**

Single-cylinder diesel engine with indirect injection Power output: 5,1kW at 3000min-1 Bore: 75mm, stroke: 70mm Cooling water circuit Pump: max. 640L/h, max. 100m Capacity: 2,5L Measuring ranges Flow rate: 30...300L/h Temperature: 2x 0...100°C. Laboratory Instrument India