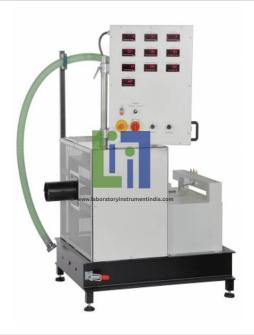

## **Description:**

Air-cooled eddy current brake for applying load to the and engines

Force transmission from engine to brake via rotationally elastic coupling and jointed shaft Load unit for prepared four-stroke diesel or petrol engines with a maximum power output of 75kw Measurement and display of engine load, air temperature, intake air consumption, speed Measured value displays for engine: temperatures (oil, exhaust gas, cooling water, fuel), oil pressure, fuel consumption (using precision scale)

Stabilisation tank for intake air approx. 220L

Recording of braking power via speed and braking torque

Potentiometer for continuous adjustment of brake

Potentiometer to "accelerate" engine.

## **Technical Specification:**

Eddy current brake Max. speed: 5000min-1 Max. Braking torque: 200nm

Measuring ranges Speed: 0...6000min-1 Cooling water: 0...50l/min Temperatures: -50...200°c

Torque: 0...240nm Volumetric flow