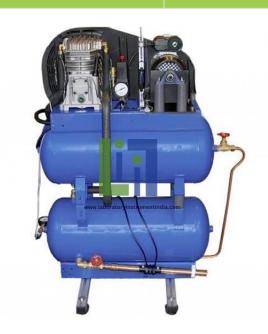

## **Description:**

Pressure vessel with valve for draining Display at switch cabinet to indicate active power Test unit for a small industrial compressor 1-cylinder compressor

## **Technical Specification:**

Drive motor

Speed: 1410min-1

Power consumption: 0,25kw

Pressure vessel

Max. Pressure load: 10bar

Capacity: 10L Compressor

Intake capacity: 115L/min Power consumption: 0,7kw Max. Pressure: 10bar Measuring ranges

Stopwatch: 0...9h59min59s 99/100

Manometer: 0...16bar.