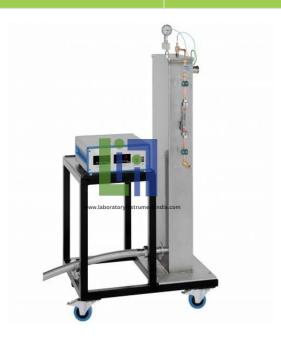

## **Description:**

Measuring amplifier with digital displays

Connection between engine and calorimeter using exhaust gas hose

Determination of the amount of heat contained in the exhaust gas from test engines

Instrumentation: 4 temperature sensors, flow meter

Calorimeter consisting of finned pipe heat exchanger and insulated tank.

## **Technical Specification:**

Calorimeter

Heat exchange area on exhaust gas side: 1,169m

Heat exchange area on water side: 0,164m

Insulated, stainless steel

Finned pipe heat exchanger

Measuring ranges Flow rate: 0...600L/h