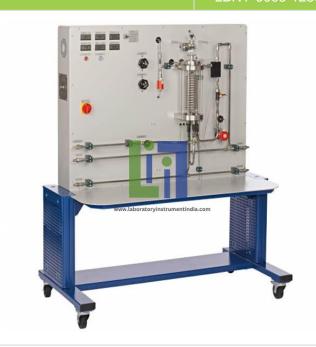

#### **Description:**

Axial Steam Turbine

Steam supply from steam generator

Sensors and digital indicator for speed, temperature, pressure and flow rate

Single-stage axial impulse turbine, mounted in corrosion-resistant, sealed ball bearings

Condenser with water-cooled coiled tube

Various safety devices for safe operation

Load on the turbine by eddy current brake.

#### **Technical Specification:**

Single-stage axial impulse turbine Max. Inlet pressure: 9bar abs. Max. outlet pressure: 1bar abs. Max. Speed: 40000min-1 Impeller inner diameter: 54mm