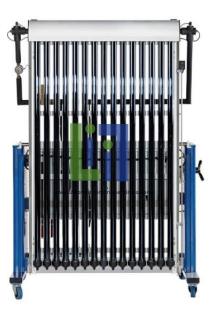

#### **Product Name :** Evacuated Tube Collector Train

## **Description :**

Measurement instruments and controls Operation with solar radiation or Artificial Light Source Trainer for investigating the function and operating behaviour of an evacuated tube collector Solar circulation station with pump, expansion tank and safety valve Evacuated tube collector with selective coating Adjustable collector tilt angle.

## **Technical Specification :**

Collector Absorber content: 1,5I Absorbing surface: 1,5m<sup>2</sup> Rated throughput: 58l/h Total area: 2,1m<sup>2</sup> Safety valve: 4bar

Solar Circuit Station: Safety valve: 4bar Solar pump: 3-stage Balancing valve: 1...13l/min Manometer: 0...6bar. Ĺį