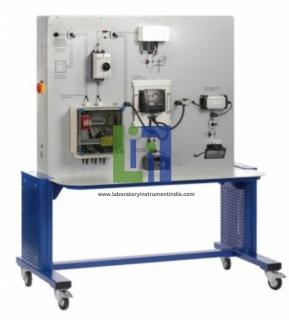

## **Description :**

Inverter with mpp tracker for grid-connected operation Inverter and charge controller for stand-alone operation Trainer with electrical components from practical usage of photovoltaics Grid-connected or stand-alone operation Solar battery and lamp for stand-alone operation Operation with photovoltaic simulator or actual photovoltaic modules Commercially available combiner box.

### **Technical Specification :**

Photovoltaic simulator: Max. Output: approx. 150w Open-circuit voltage: approx. 50V Short-circuit current: approx. 5a Inverter for grid-connected operation: Max. Output power: 125W Max. efficiency: 89% Rated input power: 150W Charge controller for stand-alone operation: End charging voltage: approx. 14V Charging current: 20A. Ĺį