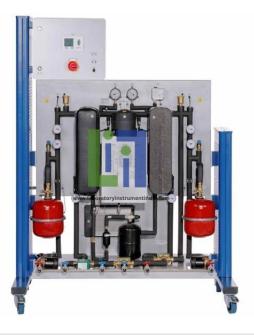

### Product Code : LBNY-0005-125000135

## **Description :**

One circulation pump and one safety module each with expansion vessel for heating and brine circuit Heat pump for the module system

Sensors for temperature, flow rate and pressure with connection to the controller Connections for various heat sources and sinks.

#### **Technical Specification :**

Heat Pump Heating capacity: approx. 2,3 kw at 5/65°c Heating and brine circuit pumps Max. head: 4m Max. Flow rate: 3m<sup>3</sup>/h

Universal Controller Outputs: up to 16 Inputs: up to 16 Interfaces: DL bus, CAN, LAN Measuring Ranges Refrigeration circuit Pressure: 0...30bar Heating and brine circuit Flow rate: 0,02...1,5m<sup>3</sup>/h Pressure: 0...4bar