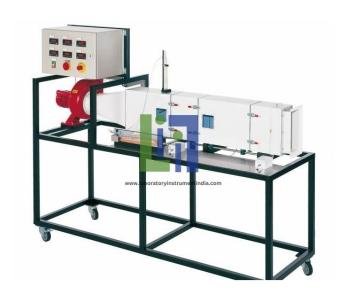

## **Description:**

Insulated air duct with flow straightener

Pressure sensor, combined temperature and humidity sensor

Switch cabinet with digital displays

Radial fan with adjustable flow rate

Air duct for the investigation of the heat transfer in air flows

Use of different heat exchangers in the air duct

Pitot tube with inclined tube manometer to measure velocity distribution and pressure loss.

## **Technical Specification:**

Air duct cross-section: 150x300mm

Fan

Power: 1100W

Nominal speed: 2840min-1 Pitot tube: travel 300mm Max. Flow rate: 1680m³/h

Max. Pressure difference 1000Pa Inclined tube manometer: 0...100Pa