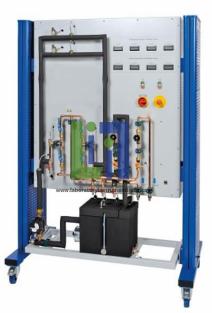

### **Description :**

All valves in the cold water circuit to select the operation mode parallel flow or counter flow Trainer with a tubular heat exchanger Temperature measurement with 6 sensors Flow rate measurement Closed hot water circuit, insulated with pump and heater with thermostat Copper piping.

#### **Technical Specification :**

Pump Heater: 2kW, with thermostat: 0...80C Power consumption: 70W Max. Head: 4m Max. Flow rate: 3800L/h Heat transfer areas Tank: 20L Mean transfer area: 34945mm Cold side: 40212mm Hot side: 30159mm Measuring ranges: Flow rate: 0...720L/h Temperature: 0...200c.