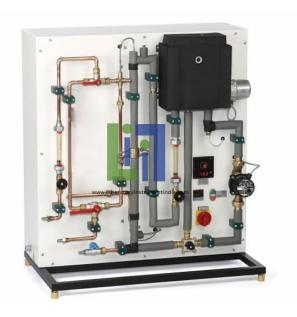

## **Description:**

Heat Transfer In A Tubular Heat Exchanger

Temperature Controller Controls The Water Inlet Temperature For The Hot Water Circuit 7 Temperature Sensors With Digital Display And Selector For Temperature Measuring Points Process schematic

Parallel Flow And Counter Flow Operation Adjustable

Flow Rates Adjustable Using Valves

Hot Water Circuit With Tank, Heater, Temperature Controller And Pump

Cold Water Circuit From Laboratory Supply.

## **Technical Specification:**

Heat Exchanger Length: 600mm

Tube diameters (t=1mm): D=8mm, D=15mm

Mean Transfer Area: 0,013m<sup>2</sup>

Tubes Made Of Cu, Thermal Conductivity K: 384W/Mk

Pump Tank: 6,5L Max. Head: 4m

Max. Flow Rate: 4m3/H

Heater: 3kw, With Thermal Cut-Out

Power Consumption: 70w

Measuring Ranges

Temperature: 0...100°C Flow Meter: 20...250l/H.