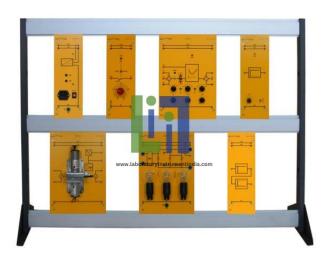

## **Description:**

Industrial type components must be educationally adapted byusing a modular panel system to permit the step by step assembling from thesimplest circuit to the most complex system. This trainer has a modular structure and it consists of panels installed on a vertical frame. It is supplied with a theoretical and practical manual. This laboratory is designed for the study of Control of a DC motor to allow the student a practical training, based on the performance ofguided experiments. The modularity of this system can give the students a direct and immediate approach to thetopics, offering the opportunity to study various subjects, performing several experiments as following:

P, PI and PID controls of the speed of a DC motor using the CHR method Control of a DC generator.

## **Technical Specification:**

MOT Control of a DC Motor

**Laboratory Instrument India**