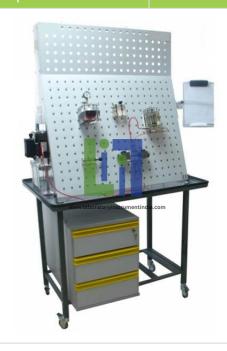

## **Description:**

This Trainer Is Composed As Follows:

Work bench complete with:

4 wheels (the 2 front wheels are lockable)

3 drawers with locking systems with key for storing components.

50mm (horizontally and vertically) for quick clamping of hydraulic components without using additional tools.

1 clipboard located on the side of the work bench.

Metal working panel fully plastic coated; panel dimensions:950 x 1050 mm. With 5 mm holes every.

## **Technical Specification:**

Hydraulic Bench with Transparent Components

**Laboratory Instrument India**