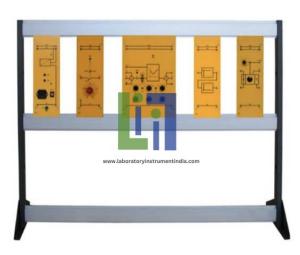

## **Description:**

This trainer has amodular structure and it consists of panels installed on a verticalframe. It is supplied with a theoretical and practical manual. This laboratory is designed for the study of the LightControl application to allow the student a practical training, based on theperformance of guided experiments. Industrial type components are educationallyadapted by using a modular panel system to permit the step by step assemblingfrom the simplest circuit to the most complex system. The modularityof this system can give the students a direct and immediate approachto the topics, offering the opportunity to study various subjects, performingseveral experiments as following:

P, PI and PID light controls using the CHR method.