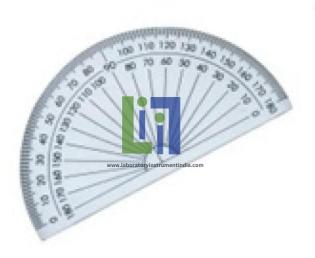

## **Technical Specification:**

Mechanical bench accessory 09:

Adequate protractor for fixing to the track

The protractor has two sets of measurements. The marking on the inner circle is 0° to 180° in the opposite direction to the markings on the outer circle.

It is an instrument for measuring or constructing an angle of a given measure. It is a circular or semicircular piece of metal or plastic.

**Laboratory Instrument India**