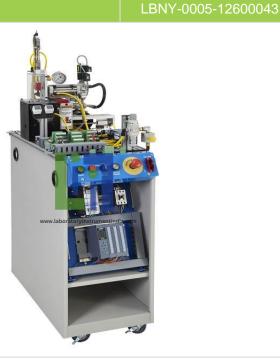

### **Description**:

Electro Hydraulic Testing Station learning system features a hydraulic press module, part clamp module, hydraulic power unit, and more Among other demonstrations, the clamp module will pick up a test valve and the hydraulic press module will hold a test manifold against the valve body. Electro Hydraulic Testing Station allows learners to gain valuable product testing skills used in automated processes by studying topics like station operation and adjustment, module sequencing, and station sequencing. Learners will use these and other components to practice operating, programming, and adjusting real-world mechatronics equipment. Electro Hydraulic Testing Station learning system will allow learners to practice and study how products are tested on an automated line, how these skills are integrated within a larger automated process, and an example of how hydraulics are utilized on an automated line. Uses components that learners will find on-the-job in order to give the best opportunity to build confidence and industrial competencies.

Allows learners to gain valuable product testing skills used in automated processes by studying topics like station operation and adjustment, module sequencing, and station sequencing

Includes a hydraulic press module with horizontal hydraulic cylinder and electro-hydraulic valve; hydraulic power unit; pressure transducer system; part clamp module; an operator station with lockout.