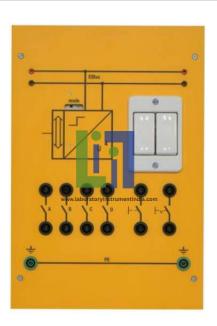

## **Description:**

The module is complete with two single pole switches to operate very easily on it showing the interfacing possibilities with a traditional domestic plant. The Push Button Interface is a binary input and output device with four channels; each of them may be used either as an input for potential free switch push button contacts or as an output for control of a light emitting diode (LED).

## **Technical Specification:**

Inputs: 4 binary channels Power supply: Bus line.

**Laboratory Instrument India**