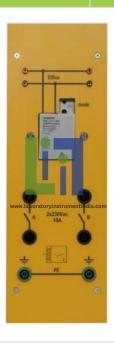

## **Description:**

Each of the outputs can be assigned various tasks depending on the application program used: i.e. the Binary Output consists of the device (HW) and its application program (SW). The Binary Output is a device that can switch two separate groups of electric devices via its two outputs.

## **Technical Specification:**

Power supply: Bus line

Rated voltage: 230 Vac, 47Â-63 Hz

Outputs: 2 volt free contacts

Switching power: 1 kW (incandescent lamp) or 500 W (fluorescent lamp) Switching current at 24 Vdc: 10 A (resistive load), 4 A (inductive load).