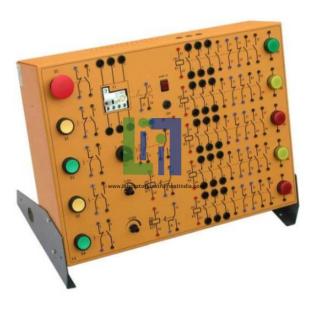

## **Description:**

The board allows performing the most important experiments in industrial electrical plants. All the components are identified through a clear synoptic diagram showing their type and symbol. The components are connected to the board front panel through 2 mm terminals for what concerns the low voltage controls and through 4 mm safety terminals for the connections to the mains. The board includes:

- 1 bipolar switch, 1 0 2
- 1 thermal relay
- 1 power supply, 24 V
- 2 timers
- 5 signaling lamps
- 5 push-buttons
- 5 remotely controlled switches with relevant auxiliary contacts.

The board is complete with a kit of connecting leads. On the back side of the board there are switches to allow for the introduction of faults by the teacher. Power supply: single-phase from mains.