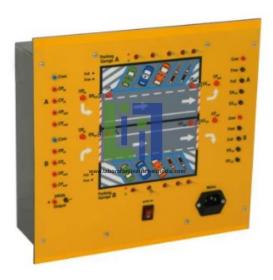

## **Description:**

The automatic control is performed through a PLC, whose program manages the displays signaling vacant and full places for both zones and the opening and closing of the in and out barriers. Two Zone Parking Garage Simulator represents a two-zone parking garage where it is possible to realistically simulate the sequences that a car driver has to perform when he wants to use an automated parking garage. The number of cars in the parking garage is displayed through LED.

## **Technical Specification:**

Two Zone Parking Garage Simulator

**Laboratory Instrument India**