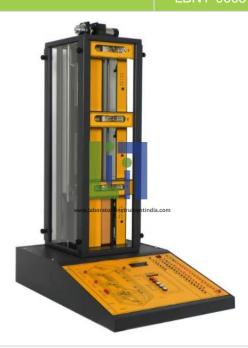

## Product Name: Lift Model

Product Code:

## **Description:**

Photocell on the lift car door to stop its closing in presence of an obstacle

Booking to be effected through buttons with flashing signaling, on priority basis and independently from the lift car position

The model consists of a real three-stop scaled down lift and allows an innovative approach to PLC control and management. The model includes:

Motor protection thermal relays simulated by buttons

Lift car deceleration, either up and down, near the stop floor

Lift car up-down and position visual signaling at each floor

Lift car geared motor, hoist and electromagnetic brake

Floor, safety and lift car deceleration limit switches

Reproduction of the inside lift car switch panel

Connection to PLC through terminals or connectors

Lift car and floor door open-shut motors

Installation graph on the panel

Fault simulator through micro-switches.