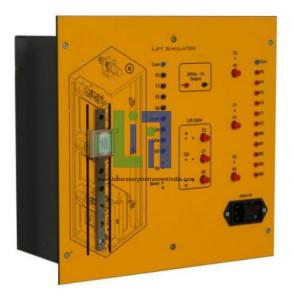

## Product Name : Lift Simulator

#### **Description**:

Lift car door open indication. Upper and lower limit switches to avoid programming mistakes. Lift car up• down manual cycle with automatic PLC control and management. Lift Simulator simulates a three •stop lift with real processing procedures. The lift car motion is displayed by LED. Booking obtained through buttons, on priority basis and independently from the lift car position. Connection to PLC through terminals. Power supply: single phase from mains.