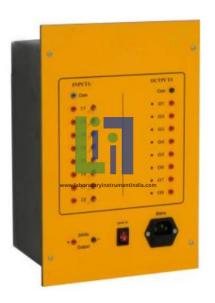

## **Description:**

Digital Input Output Simulator includes 8 switches for PLC input and 8 LED for PLC output. Power supply: single-phase from mains. Panel type simulator that must includes 8 switches for PLC input and 8 LED for PLC output. The connection to the PLC can be carried out through terminals.

Protection overload: above 105% rated outputpower

Power supply: single-phase from mains.

The connection to the PLC can be carried out through terminals.

It can be connected to a PLC.

Complete with connecting cables, educational manual and software.