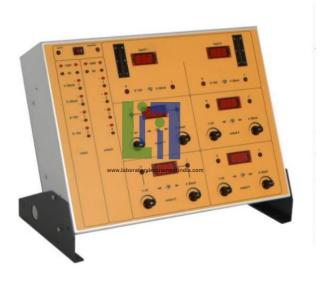

## **Description:**

The board includes 2+2 inputs, at 4-20 mA and 0-10 V respectively, and 4 outputs at 4-20 mA/0/1-5 V, smoothly variable through potentiometer; the input indication is of bar type, the current voltage display is of digital type; through meters that can be switched. Moreover, 4 outputs at 24 Vdc/1 A are available, internally powered. Power supply: single-phase from mains. Complete with educational manual and software. The simulator is essential and indispensable for operation and understanding of the analogue modules of the PLC. The connection to the PLC can be carried out through terminals or connector.