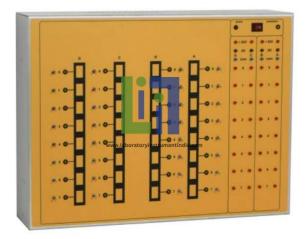

### **Description :**

The board includes 32 switches on 4 columns for PLC input enabling, with a LED signaling the on/off state of the individual switch and the possibility of marking the references on special tags that can be cancelled; moreover, 4 outputs at 24 Vdc/1 A are available, internally powered. The simulator allows studying and analyzing the programming techniques through automatisms which are freely and imaginatively implemented. Moreover, it allows the PLC potentialities to be pointed out. Power supply: single-phase from mains. The connection to the PLC can be carried out through terminals or connector.