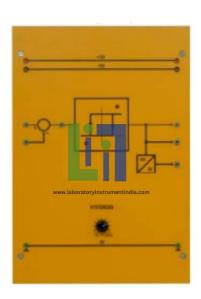

## **Description:**

It is provided with an input summing point to which the reference variable (non inverting input) and the controlled variable (inverting input) are connected. Two position controller for discontinuous closed loop control systems. The controller is provided with two binary outputs at different voltages. By means of two led the binary state of the controller, whose hysteresis can be changed, is visualized.

## **Technical features:**

Signal voltage range: 10V, ..., +10V Output voltages: 0/+5 V; 0/+10 V Power supply: +15 V; 0 V; 15 V

Input summing point

Adjustable hysteresis: 0 .... ± 2.5 V.