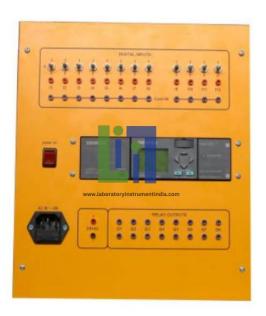

## **Product Name:**

Programmable Logic Controller 12 In/8 Out

Product Code:

## **Description:**

Simulation of the inputs through switches and externally through terminals. The programming software is also supplied to allow programming the PLC from the computer, if so preferred. Easy to be programmed from its own panel, without computer. It is composed (including the extension module) of 12 digital inputs and 8 relay outputs.