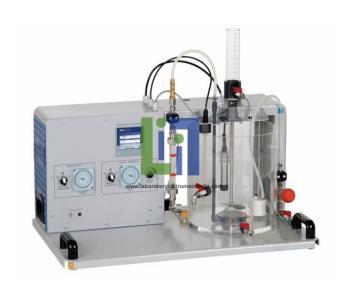

### Features:

Processcontroller with touch screen Biologicalwastewater treatment Sequencing Batch Reactor (SBR)

## Specification:

Measurementof pH value, temperature and oxygen concentration

Discontinuousactivated sludge process

Floatingdevice for extraction of the treated water

Meteringdevice for external carbon source

SequencingBatch Reactor (SBR)

Flow meterfor aeration

Tanks forwastewater and treated water

Stirringmachine with timer and continuously adjustable speed

Compressorwith timer for aeration

## **Technical Specification:**

Tanks:

Treated water: 30L Waste water:15L

Stirring machine: max. 330min-1

Metering vessel: 260 mL

Compressor: max. 15,5L/min

Reactor:

Max.capacity: 18L Material: plexiglass Diameter:290mm Height: 300mm.