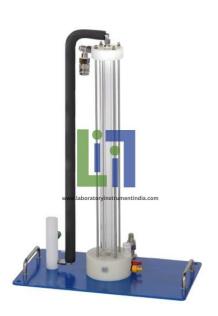

## **Description:**

Laminar flow reactor for connection to supply unit
Transparent double jacket from pmma for cooling and heating with
Sensor for measuring the conductivity and temperature via
Air vessel for damping of pulsation
Straight glass tube with laminar flow
Temperature control in the reactor via
T-piece with nozzle for mixing the reactants
Special inlet for reducing the inlet length.

## **Technical Specification:**

Laminar flow reactor: Material: glass Height: 600mm

Inside diameter: 15mm

Water Bath Material: PMMA

Capacity: approx. 0,45l Inside diameter: 45mm.