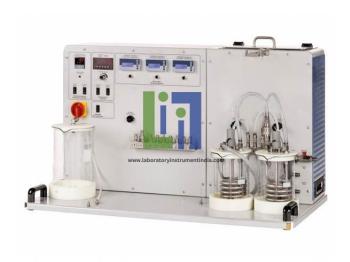

## **Description:**

Water circuit with tank, heater, temperature controller, pump and low water cut-off for heating and cooling (with wl 110.20 water chiller)

Supply unit for 6 different chemical reactor types

Connection of the reactors via hoses with quick-release couplings

Temperature control of the reactants and reactors

5 peristaltic pumps to deliver the reactants and products

2 combined sensors for measuring the conductivity and temperature

3 glass tanks for reactants and products.